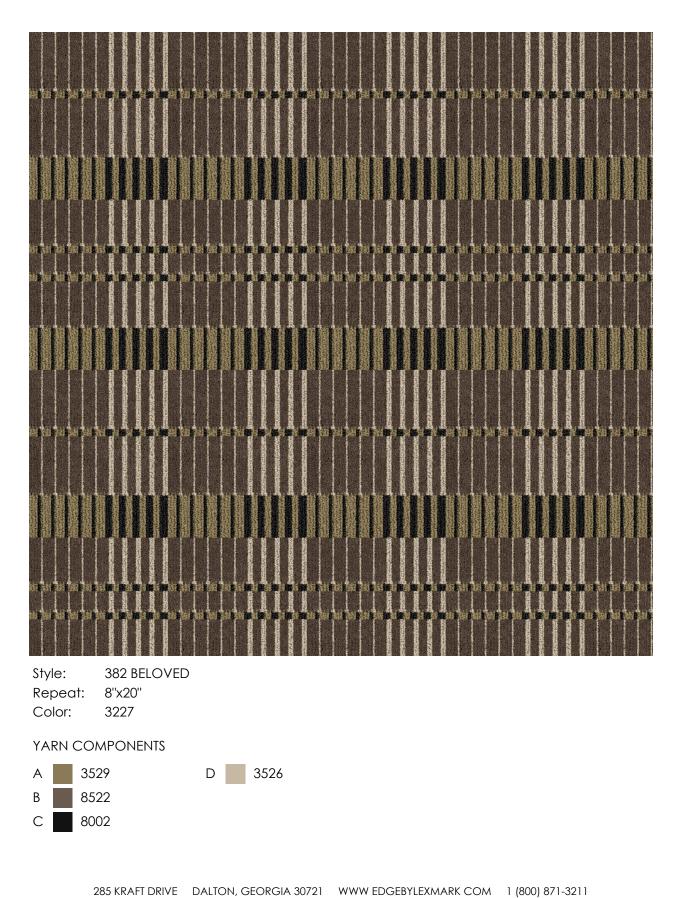

## YARN COMPONENTS

| А | 3529 | D | 3526 |
|---|------|---|------|
| В | 8522 |   |      |
| С | 8002 |   |      |

## **SPECIFICATIONS**

| Style Name                       | 382 BELOVED                                                        |
|----------------------------------|--------------------------------------------------------------------|
| Construction                     | Element - Enhanced-Loop Tip Shear                                  |
| Fiber Content                    | 100% C.F. Lextron Enviro-Green Solution Dyed Nylon                 |
| Machine Gauge                    | 1/10                                                               |
| Pattern Repeat                   | 8"×20"                                                             |
| Tufted Pile Weight               | Standard 32 oz. per sq. yd.                                        |
| Finished Pile Height             | Approximately .250 High/ .187 Med./ .062 Low                       |
| Primary Backing                  | Woven Synthetic                                                    |
| Secondary Backing                | Actionbac®                                                         |
| Dye                              | Solution Dyed                                                      |
| Total Weight                     | Approximately 68 oz. per sq. yd.                                   |
| Production Width                 | 12 ft.                                                             |
| Style Code                       | 1132                                                               |
| Yarn Size                        | 1360/2 ply                                                         |
| Radiant Panel                    | Class 1                                                            |
| Smoke Density                    | Less than 450                                                      |
| Warranty                         | 10 Year Wear Guarantee                                             |
| Traffic Class                    | Recommended for moderate (room) carpet traffic levels.             |
| Recycled Content                 | Lextron Enviro-Green Solution Dyed Nylon contains 10% pre-consumer |
|                                  | recycled content.                                                  |
| <b>Environmental Information</b> | <ul> <li>CRI Green Label Plus™ Certified.</li> </ul>               |
|                                  | • Product qualifies for 1 LEED Point.                              |
|                                  | • Envire Green varn has 10° pro consumer recycled content          |