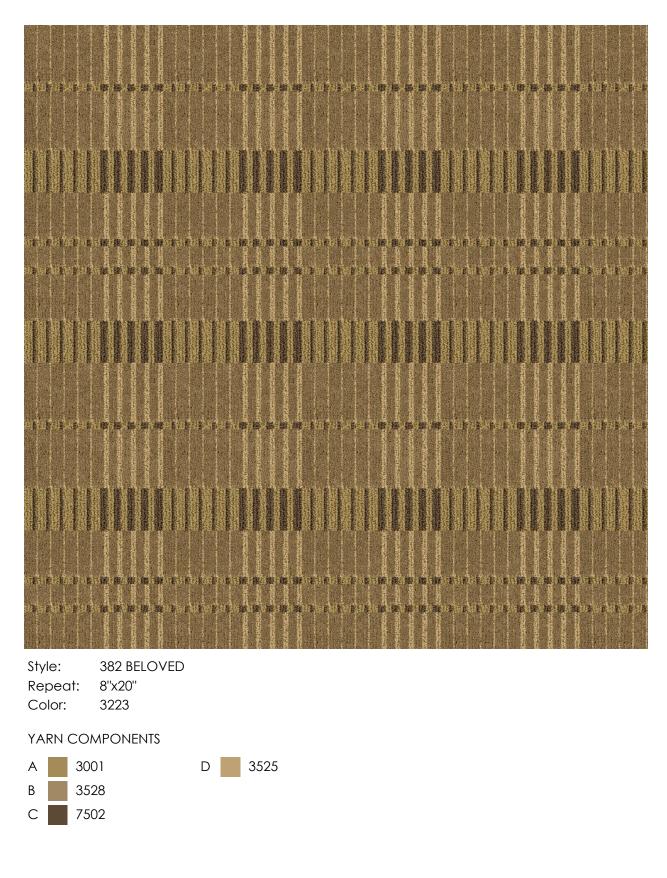

|                                                                                        |                                                                                                                                                                                                                                    |
| YARN COMPC       A     3001       B     3009       C     7009        |                                                    | 522                                                                                    |                                                                                                                                                                                                                                    |











|