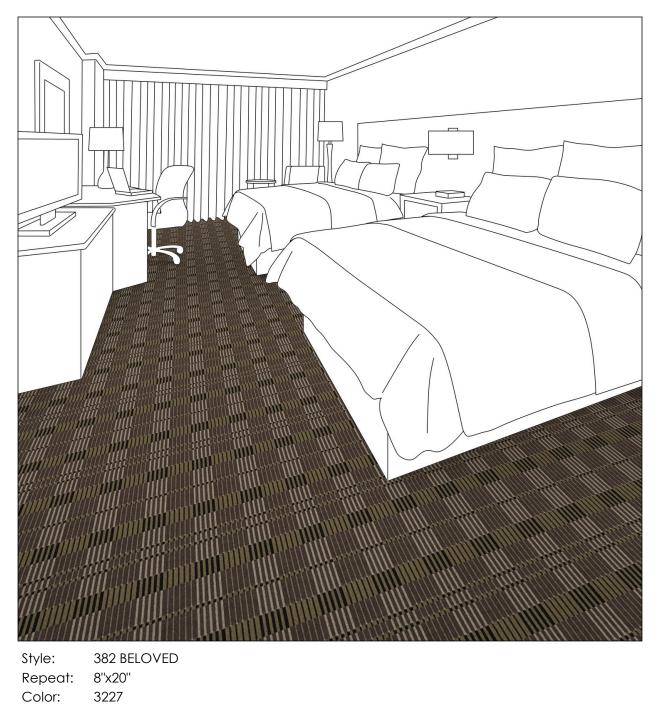

## **SPECIFICATIONS**

| Style Name                       | 382 BELOVED                                                        |
|----------------------------------|--------------------------------------------------------------------|
| Construction                     | Element - Enhanced-Loop Tip Shear                                  |
| Fiber Content                    | 100% C.F. Lextron Enviro-Green Solution Dyed Nylon                 |
| Machine Gauge                    | 1/10                                                               |
| Pattern Repeat                   | 8"×20"                                                             |
| Tufted Pile Weight               | Standard 32 oz. per sq. yd.                                        |
| Finished Pile Height             | Approximately .250 High/ .187 Med./ .062 Low                       |
| Primary Backing                  | Woven Synthetic                                                    |
| Secondary Backing                | Actionbac®                                                         |
| Dye                              | Solution Dyed                                                      |
| Total Weight                     | Approximately 68 oz. per sq. yd.                                   |
| Production Width                 | 12 ft.                                                             |
| Style Code                       | 1132                                                               |
| Yarn Size                        | 1360/2 ply                                                         |
| Radiant Panel                    | Class 1                                                            |
| Smoke Density                    | Less than 450                                                      |
| Warranty                         | 10 Year Wear Guarantee                                             |
| Traffic Class                    | Recommended for moderate (room) carpet traffic levels.             |
| Recycled Content                 | Lextron Enviro-Green Solution Dyed Nylon contains 10% pre-consumer |
|                                  | recycled content.                                                  |
| <b>Environmental Information</b> | <ul> <li>CRI Green Label Plus™ Certified.</li> </ul>               |
|                                  | • Product qualifies for 1 LEED Point.                              |
|                                  | • Envire Green varn has 10° pro consumer recycled content          |