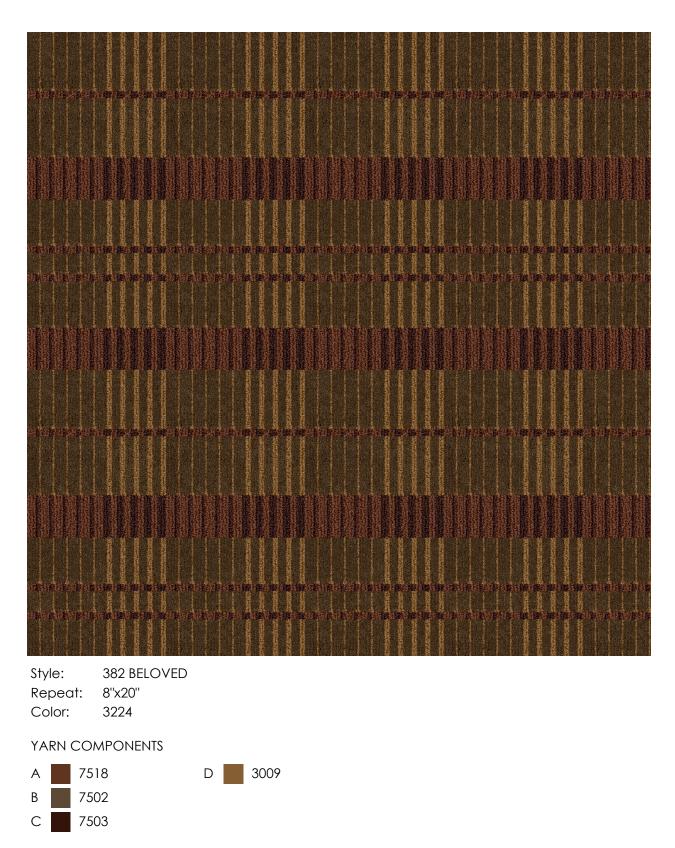

|                                                                                        |                                                                                                                                                                                                                                    |
| YARN COMPC       A     3001       B     3009       C     7009        |                                                    | 522                                                                                    |                                                                                                                                                                                                                                    |











|